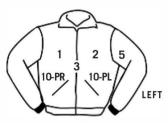

### PLEASE COMPLETE THIS FORM WITH ALL DECORATION REQUIREMENTS THAT APPLY

|                      |                              | □ Chenille □ Twill □ Drop-In ID                                        |
|----------------------|------------------------------|------------------------------------------------------------------------|
|                      |                              | ☐ Arched ☐ Rev. Arch ☐ Straight ☐ Other                                |
|                      |                              | ☐ Arched ☐ Rev. Arch ☐ Straight ☐ Other                                |
| ext/Logo Line 3      |                              | ☐ Arched ☐ Rev. Arch ☐ Straight ☐ Other                                |
| . LEFT CHEST (select | t one) 🗆 Embroidery 🗅        | Chenille 🗆 Twill 🗀 Drop-In ID                                          |
| rtwork Size          | Font                         | Color Sequence                                                         |
| ext/Logo Line 1      |                              | ☐ Arched ☐ Rev. Arch ☐ Straight ☐ Other                                |
| ext/Logo Line 2      |                              | ☐ Arched ☐ Rev. Arch ☐ Straight ☐ Other                                |
| ext/Logo Line 3      |                              | □ Arched □ Rev. Arch □ Straight □ Other □                              |
|                      |                              | Chenille 🗆 Twill 🗅 Drop-In ID                                          |
|                      |                              | Color Sequence                                                         |
| ext/Logo Line 1      |                              | ☐ Arched ☐ Rev. Arch ☐ Straight ☐ Other                                |
|                      |                              | □ Arched □ Rev. Arch □ Straight □ Other                                |
| ext/Logo Line 3      |                              | □ Arched □ Rev. Arch □ Straight □ Other □                              |
|                      |                              | oidery ■ Twill □ Felt □ Chenille □ Connected or □ Individual Lette     |
| twork Size           | Font                         | Color Sequence                                                         |
| ext/Logo Line 1      |                              | Arched ☐ Straight                                                      |
| xt/Logo Line 2       |                              | Arched □ Straight                                                      |
| LEFT SLEEVE LO       | oc. A 🗆 Loc. B 🖵 Embr        | oidery  Twill  Felt  Chenille  Connected or  Individual Lette          |
|                      |                              | Color Sequence                                                         |
|                      |                              | □ Arched □ Straight                                                    |
| xt/Logo Line 2       |                              | ☐ Arched ☐ Straight                                                    |
| BYRON COLLAR (LO     | C. 6C) - SAILOR COLL         | AR/ZIPPER HOOD (LOC. 6D) (select one) ■ Loc. 6C ■ Loc. 6D              |
|                      |                              | enille □ Connected or □ Individual Lettering Drop-In ID                |
|                      |                              | Color Sequence                                                         |
|                      |                              | ☐ Arched ☐ Rev. Arch ☐ Straight ☐ Other                                |
|                      |                              | ☐ Arched ☐ Rev. Arch ☐ Straight ☐ Other                                |
|                      |                              | II □ Felt □ Chenille □ Connected or □ Individual Lettering Drop-In ID_ |
|                      |                              | Color Sequence                                                         |
| xt/Logo Line 1       | TOIL                         | ☐ Arched ☐ Rev. Arch ☐ Straight ☐ Other                                |
|                      |                              | ill □ Felt □ Chenille □ Connected or □ Individual Lettering Drop-In ID |
|                      | •                            | Color Sequence                                                         |
|                      |                              | ☐ Arched ☐ Rev. Arch ☐ Straight ☐ Other                                |
|                      |                              | ☐ Arched ☐ Rev. Arch ☐ Straight ☐ Other                                |
| LOWER BACK (select   | one)   Embroidery   Tw       | ill                                                                    |
|                      |                              | Color Sequence                                                         |
|                      |                              | ☐ Arched ☐ Rev. Arch ☐ Straight ☐ Other                                |
|                      |                              | ☐ Arched ☐ Rev. Arch ☐ Straight ☐ Other                                |
|                      | ne) <b>10-PR (right pock</b> |                                                                        |
|                      |                              | Drop-In ID                                                             |
| ,                    |                              | Color Sequence                                                         |
|                      | Font                         | Color Sequence                                                         |