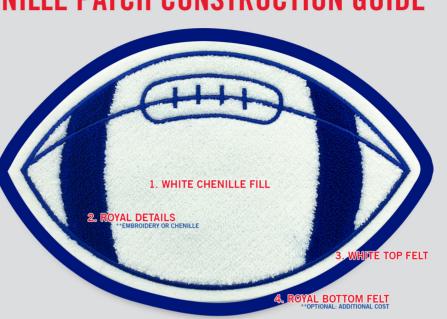

#### ▶ PATCH: GCH7 **FOOTBALL**

**▶** CONSTRUCTION BREAKDOWN:

CHENILLE PATCHES USUALLY REQUIRE A MAIN FILL COLOR (1), A DETAIL COLOR (2), AND A MAIN FELT COLOR (3).

A SECONDARY LAYER OF FELT CAN BE ADDED FOR AN ADDITIONAL COST (4), AS WELL AS YEAR OR TEXT INLAYS.

WITHOUT A PROPER DESCRIPTION OF COLORS GAME MAY NOT BE ABLE TO ACHIEVE THE CORRECT LOOK FOR THE REQUESTED PATCHES

IN THE EXAMPLE TO THE RIGHT THE PATCH IS MADE UP OF 4 COLORS.