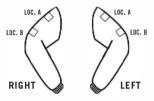

### PLEASE COMPLETE THIS FORM WITH ALL DECORATION REQUIREMENTS THAT APPLY

|                      |                              | □ Chenille □ Twill □ Drop-In ID                                        |
|----------------------|------------------------------|------------------------------------------------------------------------|
|                      |                              | ☐ Arched ☐ Rev. Arch ☐ Straight ☐ Other                                |
|                      |                              | ☐ Arched ☐ Rev. Arch ☐ Straight ☐ Other                                |
| ext/Logo Line 3      |                              | ☐ Arched ☐ Rev. Arch ☐ Straight ☐ Other                                |
| . LEFT CHEST (select | t one) 🗆 Embroidery 🗅        | Chenille 🗆 Twill 🗀 Drop-In ID                                          |
| rtwork Size          | Font                         | Color Sequence                                                         |
| ext/Logo Line 1      |                              | ☐ Arched ☐ Rev. Arch ☐ Straight ☐ Other                                |
| ext/Logo Line 2      |                              | ☐ Arched ☐ Rev. Arch ☐ Straight ☐ Other                                |
| ext/Logo Line 3      |                              | □ Arched □ Rev. Arch □ Straight □ Other □                              |
|                      |                              | Chenille 🗆 Twill 🗅 Drop-In ID                                          |
|                      |                              | Color Sequence                                                         |
| ext/Logo Line 1      |                              | ☐ Arched ☐ Rev. Arch ☐ Straight ☐ Other                                |
|                      |                              | □ Arched □ Rev. Arch □ Straight □ Other                                |
| ext/Logo Line 3      |                              | □ Arched □ Rev. Arch □ Straight □ Other □                              |
|                      |                              | oidery ■ Twill □ Felt □ Chenille □ Connected or □ Individual Lette     |
| twork Size           | Font                         | Color Sequence                                                         |
| ext/Logo Line 1      |                              | Arched ☐ Straight                                                      |
| xt/Logo Line 2       |                              | Arched □ Straight                                                      |
| LEFT SLEEVE LO       | oc. A 🗆 Loc. B 🖵 Embr        | oidery  Twill  Felt  Chenille  Connected or  Individual Lette          |
|                      |                              | Color Sequence                                                         |
|                      |                              | □ Arched □ Straight                                                    |
| xt/Logo Line 2       |                              | ☐ Arched ☐ Straight                                                    |
| BYRON COLLAR (LO     | C. 6C) - SAILOR COLL         | AR/ZIPPER HOOD (LOC. 6D) (select one) ■ Loc. 6C ■ Loc. 6D              |
|                      |                              | enille □ Connected or □ Individual Lettering Drop-In ID                |
|                      |                              | Color Sequence                                                         |
|                      |                              | ☐ Arched ☐ Rev. Arch ☐ Straight ☐ Other                                |
|                      |                              | ☐ Arched ☐ Rev. Arch ☐ Straight ☐ Other                                |
|                      |                              | II □ Felt □ Chenille □ Connected or □ Individual Lettering Drop-In ID_ |
|                      |                              | Color Sequence                                                         |
| xt/Logo Line 1       | TOIL                         | ☐ Arched ☐ Rev. Arch ☐ Straight ☐ Other                                |
|                      |                              | ill □ Felt □ Chenille □ Connected or □ Individual Lettering Drop-In ID |
|                      | •                            | Color Sequence                                                         |
|                      |                              | ☐ Arched ☐ Rev. Arch ☐ Straight ☐ Other                                |
|                      |                              | ☐ Arched ☐ Rev. Arch ☐ Straight ☐ Other                                |
| LOWER BACK (select   | one)   Embroidery   Tw       | ill                                                                    |
|                      |                              | Color Sequence                                                         |
|                      |                              | ☐ Arched ☐ Rev. Arch ☐ Straight ☐ Other                                |
|                      |                              | ☐ Arched ☐ Rev. Arch ☐ Straight ☐ Other                                |
|                      | ne) <b>10-PR (right pock</b> |                                                                        |
|                      |                              | Drop-In ID                                                             |
| ,                    |                              | Color Sequence                                                         |
|                      | Font                         | Color Sequence                                                         |