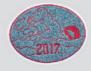

#### ▶ PATCH: GCH7 **FOOTBALL**

**▶** CONSTRUCTION BREAKDOWN:

CHENILLE PATCHES USUALLY REQUIRE A MAIN FILL COLOR (1), A DETAIL COLOR (2), AND A MAIN FELT COLOR (3).

A SECONDARY LAYER OF FELT CAN BE ADDED FOR AN ADDITIONAL COST (4), AS WELL AS YEAR OR TEXT INLAYS.

WITHOUT A PROPER DESCRIPTION OF COLORS GAME MAY NOT BE ABLE TO ACHIEVE THE CORRECT LOOK FOR THE REQUESTED PATCHES

IN THE EXAMPLE TO THE RIGHT THE PATCH IS MADE UP OF 4 COLORS.