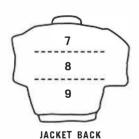

### PLEASE COMPLETE THIS FORM WITH ALL DECORATION REQUIREMENTS THAT APPLY

|                      |                              | □ Chenille □ Twill □ Drop-In ID                                        |
|----------------------|------------------------------|------------------------------------------------------------------------|
|                      |                              | ☐ Arched ☐ Rev. Arch ☐ Straight ☐ Other                                |
|                      |                              | ☐ Arched ☐ Rev. Arch ☐ Straight ☐ Other                                |
| ext/Logo Line 3      |                              | ☐ Arched ☐ Rev. Arch ☐ Straight ☐ Other                                |
| . LEFT CHEST (select | t one) 🗆 Embroidery 🗅        | Chenille 🗆 Twill 🗀 Drop-In ID                                          |
| rtwork Size          | Font                         | Color Sequence                                                         |
| ext/Logo Line 1      |                              | ☐ Arched ☐ Rev. Arch ☐ Straight ☐ Other                                |
| ext/Logo Line 2      |                              | ☐ Arched ☐ Rev. Arch ☐ Straight ☐ Other                                |
| ext/Logo Line 3      |                              | □ Arched □ Rev. Arch □ Straight □ Other □                              |
|                      |                              | Chenille 🗆 Twill 🗅 Drop-In ID                                          |
|                      |                              | Color Sequence                                                         |
| ext/Logo Line 1      |                              | ☐ Arched ☐ Rev. Arch ☐ Straight ☐ Other                                |
|                      |                              | □ Arched □ Rev. Arch □ Straight □ Other                                |
| ext/Logo Line 3      |                              | □ Arched □ Rev. Arch □ Straight □ Other □                              |
|                      |                              | oidery ■ Twill □ Felt □ Chenille □ Connected or □ Individual Lette     |
| twork Size           | Font                         | Color Sequence                                                         |
| ext/Logo Line 1      |                              | Arched ☐ Straight                                                      |
| xt/Logo Line 2       |                              | Arched □ Straight                                                      |
| LEFT SLEEVE LO       | oc. A 🗆 Loc. B 🖵 Embr        | oidery  Twill  Felt  Chenille  Connected or  Individual Lette          |
|                      |                              | Color Sequence                                                         |
|                      |                              | □ Arched □ Straight                                                    |
| xt/Logo Line 2       |                              | ☐ Arched ☐ Straight                                                    |
| BYRON COLLAR (LO     | C. 6C) - SAILOR COLL         | AR/ZIPPER HOOD (LOC. 6D) (select one) ■ Loc. 6C ■ Loc. 6D              |
|                      |                              | enille □ Connected or □ Individual Lettering Drop-In ID                |
|                      |                              | Color Sequence                                                         |
|                      |                              | ☐ Arched ☐ Rev. Arch ☐ Straight ☐ Other                                |
|                      |                              | ☐ Arched ☐ Rev. Arch ☐ Straight ☐ Other                                |
|                      |                              | II □ Felt □ Chenille □ Connected or □ Individual Lettering Drop-In ID_ |
|                      |                              | Color Sequence                                                         |
| xt/Logo Line 1       | TOIL                         | ☐ Arched ☐ Rev. Arch ☐ Straight ☐ Other                                |
|                      |                              | ill □ Felt □ Chenille □ Connected or □ Individual Lettering Drop-In ID |
|                      | •                            | Color Sequence                                                         |
|                      |                              | ☐ Arched ☐ Rev. Arch ☐ Straight ☐ Other                                |
|                      |                              | ☐ Arched ☐ Rev. Arch ☐ Straight ☐ Other                                |
| LOWER BACK (select   | one)   Embroidery   Tw       | ill                                                                    |
|                      |                              | Color Sequence                                                         |
|                      |                              | ☐ Arched ☐ Rev. Arch ☐ Straight ☐ Other                                |
|                      |                              | ☐ Arched ☐ Rev. Arch ☐ Straight ☐ Other                                |
|                      | ne) <b>10-PR (right pock</b> |                                                                        |
|                      |                              | Drop-In ID                                                             |
| ,                    |                              | Color Sequence                                                         |
|                      | Font                         | Color Sequence                                                         |