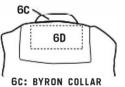

#### www.GAMESPORTSWEAR.com

JACKET FRONT

SLEEVES

6D: SAILOR COLLAR OR ZIPPER HOOD

| PAYMENT TYPE:                  |  |  |  |  |
|--------------------------------|--|--|--|--|
| □ NET 30 TERMS                 |  |  |  |  |
| □ COD                          |  |  |  |  |
| ☐ CREDIT CARD - Credit Card #: |  |  |  |  |
|                                |  |  |  |  |
| EXP Date:                      |  |  |  |  |
| CVV#                           |  |  |  |  |
| Credit Card Address:           |  |  |  |  |
|                                |  |  |  |  |
|                                |  |  |  |  |
| Name on Credit Card:           |  |  |  |  |
|                                |  |  |  |  |
|                                |  |  |  |  |

### PLEASE COMPLETE THIS FORM WITH ALL DECORATION REQUIREMENTS THAT APPLY

|                      |                              | □ Chenille □ Twill □ Drop-In ID                                        |
|----------------------|------------------------------|------------------------------------------------------------------------|
|                      |                              | ☐ Arched ☐ Rev. Arch ☐ Straight ☐ Other                                |
|                      |                              | ☐ Arched ☐ Rev. Arch ☐ Straight ☐ Other                                |
| ext/Logo Line 3      |                              | ☐ Arched ☐ Rev. Arch ☐ Straight ☐ Other                                |
| . LEFT CHEST (select | t one) 🗆 Embroidery 🗅        | Chenille 🗆 Twill 🗀 Drop-In ID                                          |
| rtwork Size          | Font                         | Color Sequence                                                         |
| ext/Logo Line 1      |                              | ☐ Arched ☐ Rev. Arch ☐ Straight ☐ Other                                |
| ext/Logo Line 2      |                              | ☐ Arched ☐ Rev. Arch ☐ Straight ☐ Other                                |
| ext/Logo Line 3      |                              | □ Arched □ Rev. Arch □ Straight □ Other □                              |
|                      |                              | Chenille 🗆 Twill 🗅 Drop-In ID                                          |
|                      |                              | Color Sequence                                                         |
| ext/Logo Line 1      |                              | ☐ Arched ☐ Rev. Arch ☐ Straight ☐ Other                                |
|                      |                              | □ Arched □ Rev. Arch □ Straight □ Other                                |
| ext/Logo Line 3      |                              | □ Arched □ Rev. Arch □ Straight □ Other □                              |
|                      |                              | oidery ■ Twill □ Felt □ Chenille □ Connected or □ Individual Lette     |
| twork Size           | Font                         | Color Sequence                                                         |
| ext/Logo Line 1      |                              | Arched ☐ Straight                                                      |
| xt/Logo Line 2       |                              | Arched □ Straight                                                      |
| LEFT SLEEVE LO       | oc. A 🗆 Loc. B 🖵 Embr        | oidery  Twill  Felt  Chenille  Connected or  Individual Lette          |
|                      |                              | Color Sequence                                                         |
|                      |                              | □ Arched □ Straight                                                    |
| xt/Logo Line 2       |                              | ☐ Arched ☐ Straight                                                    |
| BYRON COLLAR (LO     | C. 6C) - SAILOR COLL         | AR/ZIPPER HOOD (LOC. 6D) (select one) ■ Loc. 6C ■ Loc. 6D              |
|                      |                              | enille □ Connected or □ Individual Lettering Drop-In ID                |
|                      |                              | Color Sequence                                                         |
|                      |                              | ☐ Arched ☐ Rev. Arch ☐ Straight ☐ Other                                |
|                      |                              | ☐ Arched ☐ Rev. Arch ☐ Straight ☐ Other                                |
|                      |                              | II □ Felt □ Chenille □ Connected or □ Individual Lettering Drop-In ID_ |
|                      |                              | Color Sequence                                                         |
| xt/Logo Line 1       | TOIL                         | ☐ Arched ☐ Rev. Arch ☐ Straight ☐ Other                                |
|                      |                              | ill □ Felt □ Chenille □ Connected or □ Individual Lettering Drop-In ID |
|                      | •                            | Color Sequence                                                         |
|                      |                              | ☐ Arched ☐ Rev. Arch ☐ Straight ☐ Other                                |
|                      |                              | ☐ Arched ☐ Rev. Arch ☐ Straight ☐ Other                                |
| LOWER BACK (select   | one)   Embroidery   Tw       | ill                                                                    |
|                      |                              | Color Sequence                                                         |
|                      |                              | ☐ Arched ☐ Rev. Arch ☐ Straight ☐ Other                                |
|                      |                              | ☐ Arched ☐ Rev. Arch ☐ Straight ☐ Other                                |
|                      | ne) <b>10-PR (right pock</b> |                                                                        |
|                      |                              | Drop-In ID                                                             |
| ,                    |                              | Color Sequence                                                         |
|                      | Font                         | Color Sequence                                                         |